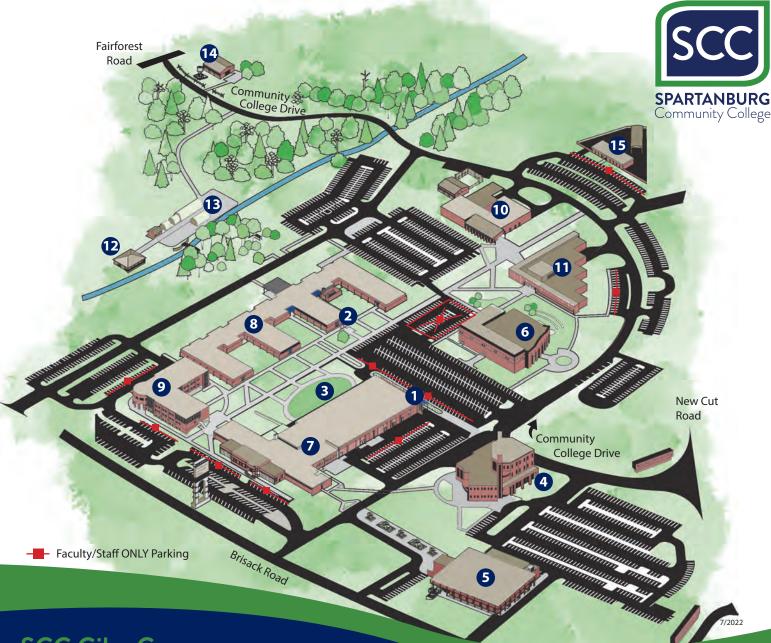

# SCC Giles Campus

- 1. Campus Police/Campus Safety
- 2. Student HUB
- 3. Campus Green
- 4. DLT Dan L. Terhune Building
- 5. LED James P. Ledbetter Building
- 6. LIB Library Learning Resource Center
- 7. PDH P. Dan Hull Building
- 8. JAP Jack A. Powers Building
- 9. HSB Health Sciences Building
- 10. JDG Joe. D. Gault Building
- 11. TJG Tracy J. Gaines Building
- 12. Horticulture Gardens Pavilion
- 13. Horticulture Greenhouses
- 14. Horticulture Sustainable Agriculture
- 15. Campus Operations Building